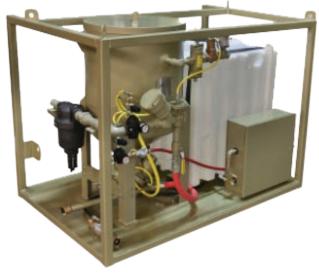

# **Showroom Clemco Wetblast Flex**

# Sale Price \$15,000

New Price \$29,430

Our all-in-one WETBLAST FLEX™ system gives you convenience you don't get from traditional slurry systems. Its design and simplified set up and operation make for easier end-of-shift shutdown. By mixing the abrasive and water after it leaves the blast machine, you never have to empty a machine of a messy water/abrasive mix.

### SKID MOUNTED

- All in one convenient design with forklift
- pockets and lifting eyes.

#### WATER SOURCE

- Use the on-board water tank or connect the
- system to a municipal water source.

## **ABRASIVE CUT OFF SWITCH**

• With injector and ACS at the nozzle, you can control wash down and surface blow off without a trip to the blast machine.

## **NO POT TENDER NEEDED**

- With the injector adaptor and ACS mounted at
- the nozzle, there \$\#39\$; no need for a pot tender.

#### PACKAGE INCLUDES

- 6 cf Blast Machine
- CPF-20 Breathing Filter
- Pneumatic Remotes and 50 ft Control Line
- 120 Gallon Water Tank
- Wetblast Injector™ Pump Module
- Base-Mount Wetblast Injector™
- Standard Wetblast Injector™
- Blast Machine Screen & Dover
- 1 1/2" Pressure Regulator & amp; Air Filter